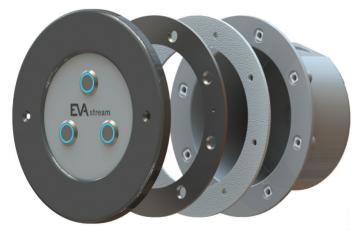

Control panel SP-PIEZO3-A

Control panel with installation niche EVA-AA-09

## EVA Piezo3 control panel

| Product codes     | SP-PIEZO3-A (anthracite)<br>SP-PIEZO3-W (white)                                                 |
|-------------------|-------------------------------------------------------------------------------------------------|
| Dimensions        | Diameter: Ø 186 mm Depth: 33 mm                                                                 |
| Materiaal options | Luxury design ABS in white or anthracite                                                        |
| Cable type        | 1x 12x 0,34mm²                                                                                  |
| Cable length      | Standard cable length 10 meters                                                                 |
| IP value          | IPX8                                                                                            |
| Accessories       | Installation niche (EVA-AA-09) and control print (SP-PIEZO-PSU-ADV) must be ordered separately. |
|                   |                                                                                                 |