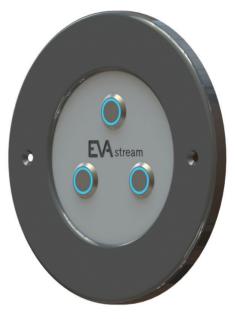

## EVA Piezo3 | 3-button Piezo control panel

For controlling EVAstream and/or underwater lights from pool





Control panel SP-PIEZO3-W

With the EVA Piezo3 control you can easily operate both the EVAstream and underwater lighting from inside the pool. Choose a training with synchronized lighting for the complete experience!



Control panel SP-PIEZO3-A



Control panel with installation niche EVA-AA-09

## EVA Piezo3 control panel

| Product codes     | SP-PIEZO3-A (anthracite)<br>SP-PIEZO3-W (white)                                                 |
|-------------------|-------------------------------------------------------------------------------------------------|
| Dimensions        | Diameter: Ø 186 mm Depth: 33 mm                                                                 |
| Materiaal options | Luxury design ABS in white or anthracite                                                        |
| Cable type        | 1x 12x 0,34mm²                                                                                  |
| Cable length      | Standard cable length 10 meters