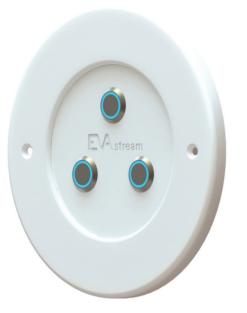

## EVA Piezo3 | 3-button Piezo control panel

For controlling EVAstream and/or underwater lights from pool

Control panel SP-PIEZO3-W

With the EVA Piezo3 control you can easily operate both the EVAstream and underwater lighting from inside the pool. Choose a training with synchronized lighting for the complete experience!