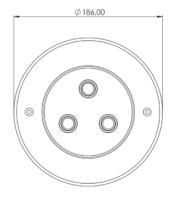

## EVA Piezo3 control panel

| Product codes     | SP-PIEZO3-A (anthracite)<br>SP-PIEZO3-W (white)                                                 |
|-------------------|-------------------------------------------------------------------------------------------------|
| Dimensions        | Diameter: Ø 186 mm Depth: 33 mm                                                                 |
| Materiaal options | Luxury design ABS in white or anthracite                                                        |
| Cable type        | 1x 12x 0,34mm²                                                                                  |
| Cable length      | Standard cable length 10 meters                                                                 |
| IP value          | IPX8                                                                                            |
| Accessories       | Installation niche (EVA-AA-09) and control print (SP-PIEZO-PSU-ADV) must be ordered separately. |
|                   |                                                                                                 |